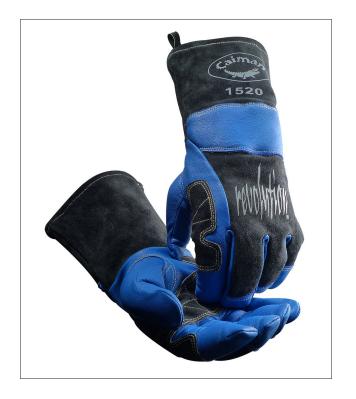

## PREMIUM GOAT GRAIN WOOL INSULATED BACK MIG/STICK/ PLASMA WELDING GLOVES

- Kontour™ design gloves conform to the natural shape of the human hand and provide proper finger alignment
- Kontour Thumb™ design moves the seam away from the contact/ wear area
- Kontour Wrist<sup>™</sup> patented wrist design to enhance comfort and safety
- Supple yet durable premium genuine leather
- Wool-lined best natural insulator available
- · Side seam placed on back away from high wear area
- Sewn with Kevlar® for maximum seam strength
- Complimentary 3in carabiner for keeping gloves together when not being used

## **TECHNICAL DATA**

| MATERIAL        | Goat Grain Cow Split Wool Kevlar® Thread |  |  |
|-----------------|------------------------------------------|--|--|
| COLOR           | ■ Blue / Charcoal                        |  |  |
| SIZES           | 0\$                                      |  |  |
| PACKAGING       | 60 pair per case                         |  |  |
| CASE DIMENSIONS | 30" x 15" x 14" / 75cm x 38cm x 35cm     |  |  |
| CASE WEIGHT     | 49.6 lbs / 22.5 kg                       |  |  |
| C00             | China                                    |  |  |